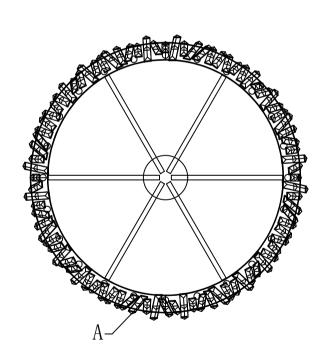

# Step 4 Crystal Dressing Instructions

1. Hang Crystal:A

6200D36BK D36" H12" L16

# Crystal Dressing Diagram

When dressing the chandelier with the crystals please remember to wear either rubber or cotton gloves. So as to prevent any damage or smudging on the crystals.