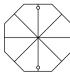

# Step 4 Crystal Dressing Instructions

1. Hang Crystal:A

6200D36BK D36" H12" L16

# Crystal Dressing Diagram

When dressing the chandelier with the crystals please remember to wear either rubber or cotton gloves. So as to prevent any damage or smudging on the crystals.