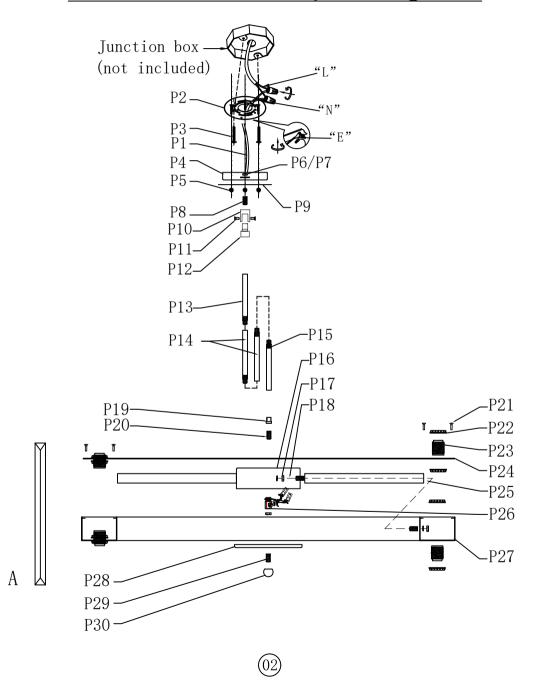

## PARTS LIST

| Part Number    | Picture | Description                   | Qty | Diagram Number |
|----------------|---------|-------------------------------|-----|----------------|
| Cord-75-18#-CL |         | Power Cord 75"<br>SPT-2 Clear | 1   | P1             |
|                |         | Crossbar 4"<br>(Canopy part)  | 1   | P2             |
|                | —       | 5/32-32 Screw                 | 2   | Р3             |
|                |         | D4.75" Canopy plat            | 1   | P4             |
| CP3R06BK       |         | NUT                           | 3   | P5             |
|                | В       | Set nut                       | 1   | P6             |
|                | 0       | metal washer                  | 1   | P7             |
|                |         | thread pipe                   | 1   | P8             |
|                | •       | D6"sheetmetal                 | 1   | Р9             |
|                |         | NUT                           | 1   | P10            |
|                | П       | Screw                         | 2   | P11            |
|                |         | NUT                           | 1   | P12            |
| ROD9019BK-2    | (ii) (i | L16"metal tube(ROD9019)       | 1   | P13            |
|                |         | L12"metal tube(ROD9019)       | 2   | P14            |
|                |         | L6"metal tube(ROD9019)        | 1   | P15            |
|                |         | Metal Wire Box                | 1   | P16            |

## 6200D36BK D36" H12" L16

| Picture  | Description         | Qty                                                                                                                                                                    | Diagram Number                                                                                                                                                                                                                                    |
|----------|---------------------|------------------------------------------------------------------------------------------------------------------------------------------------------------------------|---------------------------------------------------------------------------------------------------------------------------------------------------------------------------------------------------------------------------------------------------|
| В        | Set nut             | 13                                                                                                                                                                     | P17                                                                                                                                                                                                                                               |
| g        | Spring Seat         | 12                                                                                                                                                                     | P18                                                                                                                                                                                                                                               |
|          | NUT                 | 1                                                                                                                                                                      | P19                                                                                                                                                                                                                                               |
| mm       | thread pipe         | 13                                                                                                                                                                     | P20                                                                                                                                                                                                                                               |
| <b>#</b> | Ground Screw        | 12                                                                                                                                                                     | P21                                                                                                                                                                                                                                               |
| <b></b>  | Socket ring         | 32                                                                                                                                                                     | P22                                                                                                                                                                                                                                               |
|          | G9 Socket           | 16                                                                                                                                                                     | P23                                                                                                                                                                                                                                               |
| 0        | sheetmetal          | 1                                                                                                                                                                      | P24                                                                                                                                                                                                                                               |
|          | L12.8″ metal tube   | 5                                                                                                                                                                      | P25                                                                                                                                                                                                                                               |
|          | Hickey              | 1                                                                                                                                                                      | P26                                                                                                                                                                                                                                               |
|          | D36"Metal Body      | 1                                                                                                                                                                      | P27                                                                                                                                                                                                                                               |
| 0        | Metal cover         | 1                                                                                                                                                                      | P28                                                                                                                                                                                                                                               |
| mmm      | thread pipe         | 1                                                                                                                                                                      | P29                                                                                                                                                                                                                                               |
| ©        | Cap nut             | 1                                                                                                                                                                      | P30                                                                                                                                                                                                                                               |
| 5"       | L12"Article crystal | 88                                                                                                                                                                     | A                                                                                                                                                                                                                                                 |
|          |                     | Set nut  Spring Seat  NUT  thread pipe  Ground Screw  Socket ring  G9 Socket  sheetmetal  L12.8" metal tube  Hickey  D36"Metal Body  Metal cover  thread pipe  Cap nut | Set nut  Set nut  Spring Seat  12  NUT  thread pipe  13  Ground Screw  12  Socket ring  32  G9 Socket  16  Sheetmetal  L12.8″ metal tube  Hickey  Hickey  Metal cover  thread pipe  1  Cap nut  1  Cap nut  1  1  1  1  1  1  1  1  1  1  1  1  1 |

Please proceed in a numerical order.

- 1. Fix the Mounting bracket (1) to the ceiling.
- 2. First run the power cord through the metal tube (4.5.6).
- 3. Fix the Metal tube (4.5.6) to the lamp body (7).
- 4. Fix the Canopy (3) to the Metal tube (4).
- 5. Fix the Canopy (3) to the mounting bracket (1) with knurled nuts (2).
- 6. Install the bulb (not included) to the lamp fixture.
- 7. As the crystal (A) dressing instruction, hang the crystal parts.