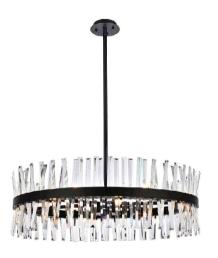

# Installation manual for

6200D36BK

Dimensions: D36" H12" L16

Collection : Serephina

Bulb Type: G9 bulb not included

Lamp Frame Weight: 17.3 LBS Total Weight: 35.7 LBS

Thank you for choosing our product(s).

## 6200D36BK D36" H12" L16

Step 1

Please use the parts list to ensure you are not missing any parts.