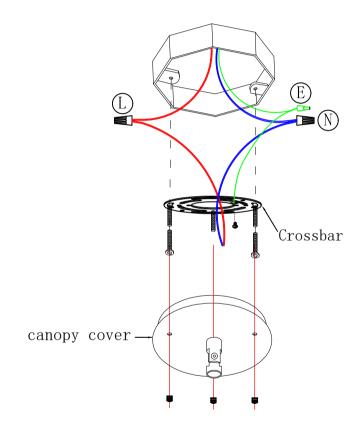

# Canopy installation instructions

"L" = Hot wire

"N" = Neutral wire

"E" = Ground wire

Important: This product must be installed in accordance with the local installation codes by a person familiar with construction and operation of this product and the hazards involved.

- 1. Black wire from ceiling(junction box) attaches to "L"wire from the fixture.
- 2. White wire from ceiling((junction box) attaches to "N"wire from the fixture.
- 3. "E" wire from the fixture is attaced to the mounting bracket and an additional "E" wire from the mounting bracket must be secured to the junction box.
- 4. Secure mounting bracket to the junction box.
- 5. Insert screws in side of top unit the mounting bracket.