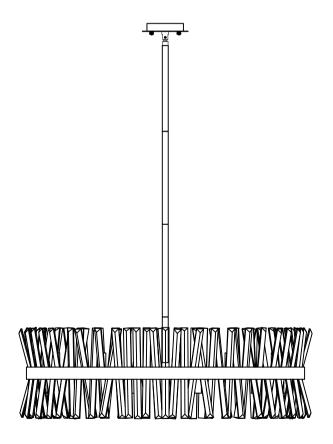

# (Canopy) 2 3 4 5 7 (Lamp body Assembly)

# Frame Assembly Instructions

### Installation:

Please read all instructions carefully.

Before you proceed to install, make sure that the power supply is turned off and remains off until installation is complete. Please note that each part has been assigned a number.

Please proceed in a numerical order.

- 1. Fix the Mounting bracket (1) to the ceiling.
- 2. First run the power cord through the metal tube (4.5.6).
- 3. Fix the Metal tube (4.5.6) to the lamp body (7).
- 4. Fix the Canopy (3) to the Metal tube (4).
- 5. Fix the Canopy (3) to the mounting bracket (1) with knurled nuts (2).
- 6. Install the bulb (not included) to the lamp fixture.
- 7. As the crystal (A) dressing instruction, hang the crystal parts.